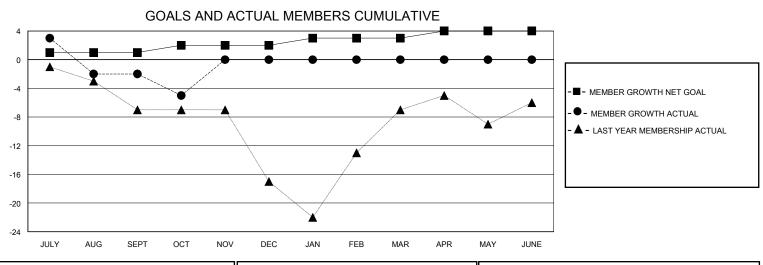

## District 14 M

GMT: LOCATION PENNSYLVANIA GMT CA

|               | Club          | os          |               | Members               |                        |                         |                                                    |  |  |
|---------------|---------------|-------------|---------------|-----------------------|------------------------|-------------------------|----------------------------------------------------|--|--|
|               | RESULTS FOR   | R 2024-2025 |               | RESULTS FOR 2024-2025 |                        |                         |                                                    |  |  |
| QUARTER       | NEW CLUB GOAL | NEW CLUBS   | DROPPED CLUBS | QUARTER MEME          | BER GROWTH NET<br>GOAL | MEMBER GROWTH<br>ACTUAL | DROPPED<br>MEMBERS ACTUAL<br>(including transfers) |  |  |
| JULY/AUG/SEPT | 0             | 0           | 0             | JULY/AUG/SEPT         | 1                      | 15                      | 17                                                 |  |  |
| OCT/NOV/DEC   | 0             | 0           | 0             | OCT/NOV/DEC           | 1                      | 2                       | 5                                                  |  |  |
| JAN/FEB/MAR   | 1             | 0           | 0             | JAN/FEB/MAR           | 1                      | 0                       | 0                                                  |  |  |
| APR/MAY/JUNE  | 0             | 0           | 0             | APR/MAY/JUNE          | 1                      | 0                       | 0                                                  |  |  |